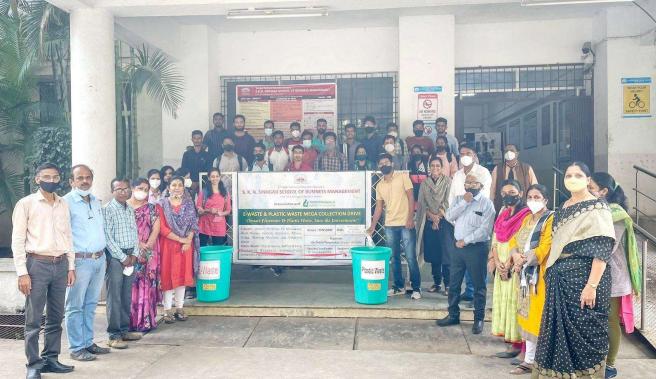

#### **Inaguration of programme:**

Dr.Prachi Pargaonkar welcomed the guest and inaugurated the drive she added that Adar Poonawala clean initiative and Janwani NGO approached for this event and we decided to organize this drive, 40 student volunteers registered for this event to create awareness and collection of E-waste and Plastic waste at 8 given locations in Sinhgad Road and at our institute SKNSSBM on 19<sup>th</sup> December 2021.

Dr.Prachi Pargaonkar Director

STES
SKN Sinhgad School of Business Management, Ambegaon(bk), Pune
"E-waste & Plastic Waste collection Drive" 19th December 2021

| E-waste & Plastic waste collection Drive 19th December 20 |                      |                                                |                    |
|-----------------------------------------------------------|----------------------|------------------------------------------------|--------------------|
| Sr.no                                                     | Name of the students | Location                                       | No.of<br>Loactions |
| 1                                                         | Omprakash More       |                                                |                    |
| 2                                                         | Mithilesh Mali       |                                                |                    |
| 3                                                         | Parikshit Bhosale    |                                                |                    |
| 4                                                         | Kiran Vazurkar       | SKN Sinhgad School of Business                 |                    |
| 5                                                         | Bhupeshwar Turankar  | Management, Ambegaon (bk), Pune                |                    |
|                                                           | Akash Kasat          |                                                |                    |
|                                                           | Ganesh Nagargoje     |                                                | 1                  |
| 6                                                         | Pratiksha Sali       |                                                |                    |
| 7                                                         | Pravin Rakh          |                                                |                    |
| 8                                                         | Rahul Botule         | Shivsagar City,Anand Nagar                     |                    |
| 9                                                         | Sameena Sheikh       |                                                |                    |
| 10                                                        | Saurabh Tupkar       |                                                | 2                  |
| 11                                                        | Sandhya Hawale       |                                                |                    |
| 12                                                        | Manali Jadhav        |                                                |                    |
| 13                                                        | Radheshyam Jadhav    | Bhansali Campus,Vadgao bk                      |                    |
| 14                                                        | Akshay Sangale       |                                                |                    |
| 15                                                        | Aditya Zagade        |                                                | 3                  |
| 16                                                        | Nikhil Mankar        |                                                |                    |
| 17                                                        | Supriya Bansod       |                                                |                    |
| 18                                                        | Pratiksha Khetre     | Ganesh Complex, Anand Nagar                    |                    |
| 19                                                        | Kishor Pawar         |                                                |                    |
| 20                                                        | Shradha Jangam       |                                                | 4                  |
| 21                                                        | Rahul Sutar          |                                                |                    |
| 22                                                        | Vishakha Vispute     | Kudale Patil                                   |                    |
| 23                                                        | Shivam Bagal         | Township, Anandnagar                           |                    |
| 24                                                        | Veer Bhagwat         | 10 Wilding, mananagar                          |                    |
| 25                                                        | Akshay Kagane        |                                                | 5                  |
| 26                                                        | Pritam Chahudhari    |                                                |                    |
| 27                                                        | Pooja Falak          | Sudatt Sanlaul (Maan manuti                    |                    |
| 28                                                        | Sanchit Kale         | Sudatt Sankul(Near maruti Temple),Santosh Hall |                    |
| 29                                                        | Pranav Baramkar      | rempre),Sumosii Huii                           |                    |
| 30                                                        | Abhijeet Athole      |                                                | 6                  |
| 31                                                        | Rahul Soundarmal     | Chakradhar                                     | 7                  |