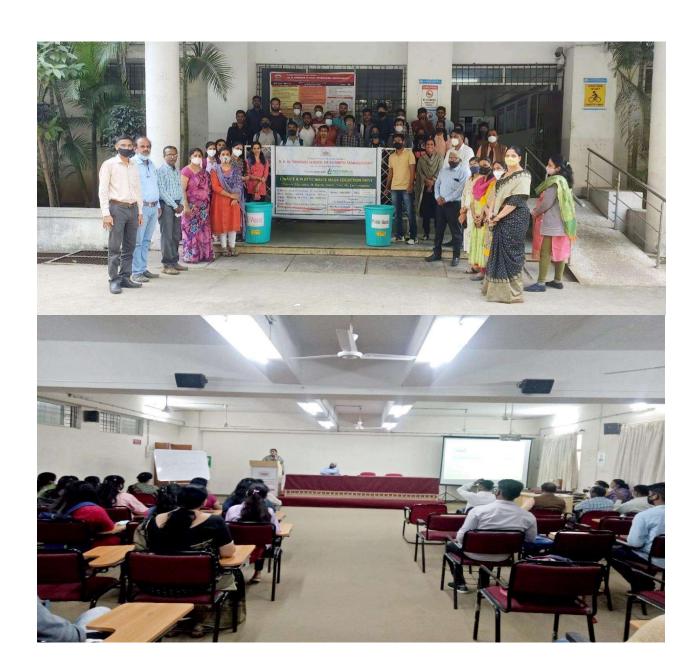

#### **Inaguration of programme:**

Dr.Prachi Pargaonkar welcomed the guest and inaugurated the drive she added that Adar Poonawala clean initiative and Janwani NGO approached for this event and we decided to organize this drive, 40 student volunteers registered for this event to create awareness and collection of E-waste and Plastic waste at 8 given locations in Sinhgad Road and at our institute SKNSSBM on 19<sup>th</sup> December 2021.

Dr.Prachi Pargaonkar Director

STES
SKN Sinhgad School of Business Management, Ambegaon(bk), Pune
"E-waste & Plastic Waste collection Drive" 19th December 2021

| E-waste & Plastic waste collection Drive 19th December 20 |                      |                                                |                    |
|-----------------------------------------------------------|----------------------|------------------------------------------------|--------------------|
| Sr.no                                                     | Name of the students | Location                                       | No.of<br>Loactions |
| 1                                                         | Omprakash More       |                                                |                    |
| 2                                                         | Mithilesh Mali       |                                                |                    |
| 3                                                         | Parikshit Bhosale    |                                                |                    |
| 4                                                         | Kiran Vazurkar       | SKN Sinhgad School of Business                 |                    |
| 5                                                         | Bhupeshwar Turankar  | Management, Ambegaon (bk), Pune                |                    |
|                                                           | Akash Kasat          |                                                |                    |
|                                                           | Ganesh Nagargoje     |                                                | 1                  |
| 6                                                         | Pratiksha Sali       |                                                |                    |
| 7                                                         | Pravin Rakh          |                                                |                    |
| 8                                                         | Rahul Botule         | Shivsagar City,Anand Nagar                     |                    |
| 9                                                         | Sameena Sheikh       |                                                |                    |
| 10                                                        | Saurabh Tupkar       |                                                | 2                  |
| 11                                                        | Sandhya Hawale       |                                                |                    |
| 12                                                        | Manali Jadhav        |                                                |                    |
| 13                                                        | Radheshyam Jadhav    | Bhansali Campus,Vadgao bk                      |                    |
| 14                                                        | Akshay Sangale       |                                                |                    |
| 15                                                        | Aditya Zagade        |                                                | 3                  |
| 16                                                        | Nikhil Mankar        |                                                |                    |
| 17                                                        | Supriya Bansod       |                                                |                    |
| 18                                                        | Pratiksha Khetre     | Ganesh Complex, Anand Nagar                    |                    |
| 19                                                        | Kishor Pawar         |                                                |                    |
| 20                                                        | Shradha Jangam       |                                                | 4                  |
| 21                                                        | Rahul Sutar          |                                                |                    |
| 22                                                        | Vishakha Vispute     | Kudale Patil                                   |                    |
| 23                                                        | Shivam Bagal         | Township, Anandnagar                           |                    |
| 24                                                        | Veer Bhagwat         | 10 Wilding, mananagar                          |                    |
| 25                                                        | Akshay Kagane        |                                                | 5                  |
| 26                                                        | Pritam Chahudhari    |                                                |                    |
| 27                                                        | Pooja Falak          | Sudatt Sanlaul (Maan manuti                    |                    |
| 28                                                        | Sanchit Kale         | Sudatt Sankul(Near maruti Temple),Santosh Hall |                    |
| 29                                                        | Pranav Baramkar      | rempre),Sumosii Huii                           |                    |
| 30                                                        | Abhijeet Athole      |                                                | 6                  |
| 31                                                        | Rahul Soundarmal     | Chakradhar                                     | 7                  |