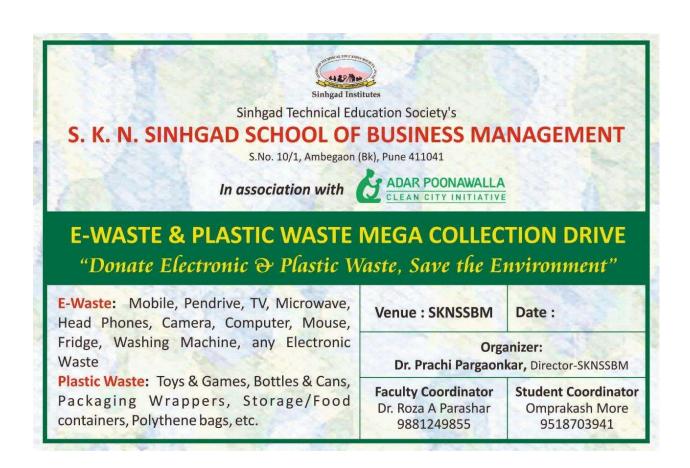

|                                                                                                           | TES                                            |  |
|-----------------------------------------------------------------------------------------------------------|------------------------------------------------|--|
|                                                                                                           | l Education Society's RUSINESS MANAGEMENT PUNE |  |
| S.K.N. SINHGAD SCHOOL OF BUSINESS MANAGEMENT, PUNE "Inauguration of E-Waste and Plastic Waste Drive 2021" |                                                |  |
| Date:                                                                                                     | 17 <sup>th</sup> December 2021                 |  |
| Time:                                                                                                     | 2 pm to 3 pm                                   |  |
| Topic:                                                                                                    | "Inauguration of E-Waste and Plastic Waste     |  |
|                                                                                                           | <b>Drive 2021"</b>                             |  |
| Guest:                                                                                                    | Mr.Chaugule and Mr.Pandhare Estate Office      |  |
| PROGRAMME ORGANIZER:                                                                                      | Dr.Prachi Pargaonkar-Director                  |  |
| TOTAL NUMBER OF PARTICIPANTS:                                                                             | 60 including students, Faculty members and     |  |
|                                                                                                           | staff                                          |  |
| CLASS:                                                                                                    | MBA II students                                |  |
| PROGRAMME FACULTY                                                                                         | Dr.Roza A Parashar CSR Coordinator             |  |
| COORDINATOR:                                                                                              |                                                |  |

#### **Inaguration of programme:**

Dr.Prachi Pargaonkar welcomed the guest and inaugurated the drive she added that Adar Poonawala clean initiative and Janwani NGO approached for this event and we decided to organize this drive, 40 student volunteers registered for this event to create awareness and collection of E-waste and Plastic waste at 8 given locations in Sinhgad Road and at our institute SKNSSBM on 19<sup>th</sup> December 2021.